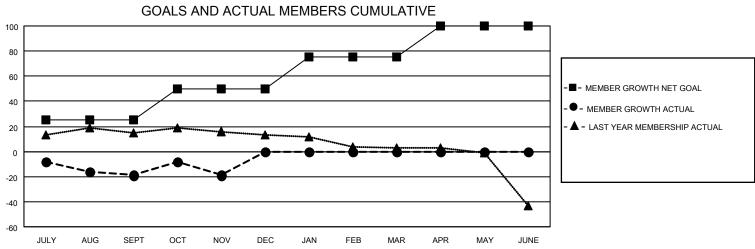

|                                 | MC            | ONTHLY    | MEMBERSH                          | IIP PROGRE            | SS REPOF               | RT                      |                                                                                                             |  |
|---------------------------------|---------------|-----------|-----------------------------------|-----------------------|------------------------|-------------------------|-------------------------------------------------------------------------------------------------------------|--|
| LOCATION NORTH CAROLINA Distric |               |           | ct 31 O Results as of: 11/30/2022 |                       |                        |                         |                                                                                                             |  |
| Clubs                           |               |           |                                   | Members               |                        |                         |                                                                                                             |  |
| RESULTS FOR 2022-2023           |               |           |                                   | RESULTS FOR 2022-2023 |                        |                         |                                                                                                             |  |
| QUARTER                         | NEW CLUB GOAL | NEW CLUBS | DROPPED CLUBS                     | QUARTER MEM           | BER GROWTH NET<br>GOAL | MEMBER GROWTH<br>ACTUAL | DROPPED<br>MEMBERS ACTUAL<br>(including transfers)                                                          |  |
| JULY/AUG/SEPT                   | 1             | 0         | 0                                 | JULY/AUG/SEPT         | 25                     | 22                      | 40                                                                                                          |  |
| OCT/NOV/DEC                     | 0             | 0         | 0                                 | OCT/NOV/DEC           | 25                     | 25                      | 25                                                                                                          |  |
| JAN/FEB/MAR                     | 1             | 0         | 0                                 | JAN/FEB/MAR           | 25                     | 0                       | 0                                                                                                           |  |
| APR/MAY/JUNE                    | 0             | 0         | 0                                 | APR/MAY/JUNE          | 25                     | 0                       | 0                                                                                                           |  |
| 0.8                             |               |           |                                   |                       |                        |                         | - ■ - CURRENT YEAR GOALS FOR NEW CLUBS - ● - CURRENT YEAR ACTUAL NEW CLUBS - ▲ - LAST YEAR ACTUAL NEW CLUBS |  |
| 0.4<br>0 JULY AL                |               |           | JAL MEMBERS C                     |                       | MAY JUNE               |                         |                                                                                                             |  |
| 60                              |               | -         | •                                 |                       |                        | -■- MEMBER GROWTH       | NET GOAL                                                                                                    |  |